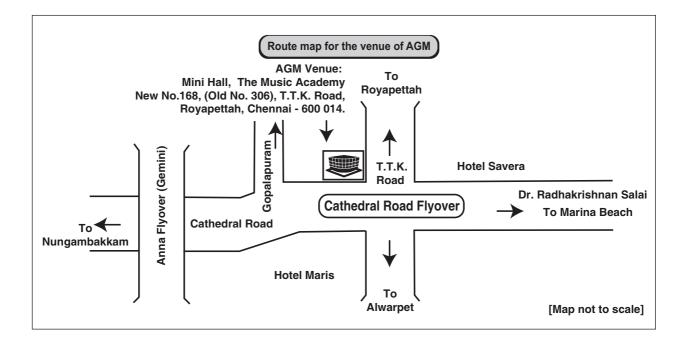

| PROXY |        |
|-------|--------|
| FNUAT | FUNIVI |

[Pursuant to Section 105(6) of the Companies Act, 2013 and Rule 19(3) of the Companies (Management and Administration) Rules, 2014]

| Name of the Member(s) :                                                                                                                                                                                                                                                                                                                                                                                                                                                                                                                                     |                                                                             |        |      |        |        |        |       |        |         |       |            |        |         |             |         |        |                           |
|-------------------------------------------------------------------------------------------------------------------------------------------------------------------------------------------------------------------------------------------------------------------------------------------------------------------------------------------------------------------------------------------------------------------------------------------------------------------------------------------------------------------------------------------------------------|-----------------------------------------------------------------------------|--------|------|--------|--------|--------|-------|--------|---------|-------|------------|--------|---------|-------------|---------|--------|---------------------------|
| Registered Address :                                                                                                                                                                                                                                                                                                                                                                                                                                                                                                                                        |                                                                             |        |      |        |        |        |       |        |         |       |            |        |         |             |         |        |                           |
| E-mail ID :                                                                                                                                                                                                                                                                                                                                                                                                                                                                                                                                                 |                                                                             |        |      |        |        |        |       |        |         |       |            |        |         |             |         |        |                           |
| Folio No. / *Client ID :                                                                                                                                                                                                                                                                                                                                                                                                                                                                                                                                    |                                                                             |        |      |        |        |        |       |        |         |       |            |        |         |             |         |        |                           |
| *DP ID :                                                                                                                                                                                                                                                                                                                                                                                                                                                                                                                                                    |                                                                             |        |      |        |        |        |       |        |         |       |            |        |         |             |         |        |                           |
| * Applicable for investors holding shares in e                                                                                                                                                                                                                                                                                                                                                                                                                                                                                                              | lectronic                                                                   | form.  |      |        |        |        |       |        |         |       |            |        |         |             |         |        |                           |
| I/We, being the member(s) of                                                                                                                                                                                                                                                                                                                                                                                                                                                                                                                                | being the member(s) of shares of Thejo Engineering Limited, hereby appoint: |        |      |        |        |        |       |        |         |       |            |        |         |             |         |        |                           |
| Name:                                                                                                                                                                                                                                                                                                                                                                                                                                                                                                                                                       |                                                                             |        |      |        |        |        |       | Ema    | uil ID: |       |            |        |         |             |         |        |                           |
| Address:                                                                                                                                                                                                                                                                                                                                                                                                                                                                                                                                                    |                                                                             |        |      |        |        |        |       |        |         |       |            |        |         |             |         |        |                           |
| Signature:                                                                                                                                                                                                                                                                                                                                                                                                                                                                                                                                                  | gnature: or failing him / her                                               |        |      |        |        |        |       |        |         |       |            |        | er      |             |         |        |                           |
| Name:                                                                                                                                                                                                                                                                                                                                                                                                                                                                                                                                                       | Email ID:                                                                   |        |      |        |        |        |       |        |         |       |            |        |         |             |         |        |                           |
| Address:                                                                                                                                                                                                                                                                                                                                                                                                                                                                                                                                                    |                                                                             |        |      |        |        |        |       |        |         |       |            |        |         |             |         |        |                           |
| Signature:                                                                                                                                                                                                                                                                                                                                                                                                                                                                                                                                                  |                                                                             |        |      |        |        |        |       |        |         |       |            |        |         | or fa       | iling h | im / h | er                        |
| lame: Email ID:                                                                                                                                                                                                                                                                                                                                                                                                                                                                                                                                             |                                                                             |        |      |        |        |        |       |        |         |       |            |        |         |             |         |        |                           |
| Address:                                                                                                                                                                                                                                                                                                                                                                                                                                                                                                                                                    |                                                                             |        |      |        |        |        |       |        |         |       |            |        |         |             |         |        |                           |
| Signature:                                                                                                                                                                                                                                                                                                                                                                                                                                                                                                                                                  |                                                                             |        |      |        |        |        |       |        |         |       |            |        |         |             |         |        |                           |
| as my/our proxy to attend and vote (on a poll) for me/us and on my/our behalf at the <b>33</b> <sup>rd</sup> <b>Annual General Meeting</b> of the Company, to be held on Monday, 19 <sup>th</sup> August, 2019 at 10:00 A.M. at the "The Music Academy", Kasturi Srinivasan Hall (Mini Hall), New No. 168, T.T.K. Road, Royapettah, Chennai - 600 014, Tamil Nadu, India and at any adjournment thereof in respect of such resolutions as are indicated below:<br>Refer Note 3 I wish my above appointed proxy to vote in the manner as indicated overleaf: |                                                                             |        |      |        |        |        |       |        |         |       |            |        |         |             |         |        |                           |
| Signed this day                                                                                                                                                                                                                                                                                                                                                                                                                                                                                                                                             | of                                                                          |        |      | 20     | 19. S  | ignatu | re of | sharel | holdei  | r     |            |        |         |             |         |        | Affix<br>Revenue<br>Stamp |
| Signature of first Proxy holder                                                                                                                                                                                                                                                                                                                                                                                                                                                                                                                             |                                                                             |        |      | Sigr   | nature | of see | cond  | Proxy  | holde   | er    |            |        | Sign    | nature      | of thi  | rd Pro | xy holder                 |
| Notes: 1. The Proxy in order to be e<br>Company not less than 48                                                                                                                                                                                                                                                                                                                                                                                                                                                                                            |                                                                             |        |      |        |        |        |       |        |         |       |            | depo   | sited a | it the I    | Registe | ered O | ffice of the              |
| 2. The Proxy need not be a m                                                                                                                                                                                                                                                                                                                                                                                                                                                                                                                                |                                                                             |        |      |        |        |        |       |        |         |       |            |        |         |             |         |        |                           |
| 3. It is optional to indicate your preference. If you leave the for or against column blank against any or all the resolutions, your Proxy can vote either for or against the resolution as he/she deems appropriate.                                                                                                                                                                                                                                                                                                                                       |                                                                             |        |      |        |        |        |       |        |         |       |            |        |         |             |         |        |                           |
| Thejo Engineering Limited         Regd. Office: 3rd Floor, VDS House, 41, Cathedral Road, Chennai - 600 086.<br>CIN: L27209TN1986PLC012833         Ph: 044 42221900 Fax: 044 42221910 E-mail: investor@thejo-engg.com                                                                                                                                                                                                                                                                                                                                       |                                                                             |        |      |        |        |        |       |        |         |       |            |        |         |             |         |        |                           |
|                                                                                                                                                                                                                                                                                                                                                                                                                                                                                                                                                             |                                                                             |        |      | 4      |        | NDAI   | NCE   | SLIP   |         |       |            |        |         |             |         |        | 1                         |
| Regd. Folio No./ DP Client ID :                                                                                                                                                                                                                                                                                                                                                                                                                                                                                                                             |                                                                             |        |      |        |        |        |       |        |         |       |            |        |         |             |         |        |                           |
| Number of shares held:                                                                                                                                                                                                                                                                                                                                                                                                                                                                                                                                      |                                                                             |        |      |        |        |        |       |        |         |       |            |        |         |             |         |        |                           |
| I certify that I am member / proxy                                                                                                                                                                                                                                                                                                                                                                                                                                                                                                                          | for the                                                                     | mer    | nber | of the | Com    | bany.  | -     |        |         |       |            |        |         |             |         |        |                           |
| I hereby record my presence a<br>19 <sup>th</sup> August, 2019 at 10.00 A.M. at<br>Chennai - 600 014, Tamil Nadu, I                                                                                                                                                                                                                                                                                                                                                                                                                                         | the "Th                                                                     |        |      |        |        |        |       |        |         |       |            |        |         |             |         |        |                           |
| Name of the Member                                                                                                                                                                                                                                                                                                                                                                                                                                                                                                                                          |                                                                             |        |      |        |        |        | •     |        |         | Signa | <br>ture d | of the | Memb    | <br>oer / F | Proxy   |        |                           |
| Notes: 1. Please fill attendance slip a<br>Report 2018-19 for the mee<br>2. Joint shareholders may obt                                                                                                                                                                                                                                                                                                                                                                                                                                                      | and han<br>eting.                                                           | d it c |      |        |        |        |       |        | ll. Men | nbers | are ree    |        |         |             |         | ies of | the Annual                |